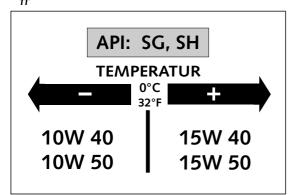

## **Engine oil**

Only use fully synthetic branded oils (Shell Advance Ultra 4) meeting or surpassing the quality requirements of API classes SG or SH (see specifications on the container).

! CAUTION !
POOR OIL QUALITY OR MINOR QUANTITY EFFECT EARLY ENGINE-WEAR.