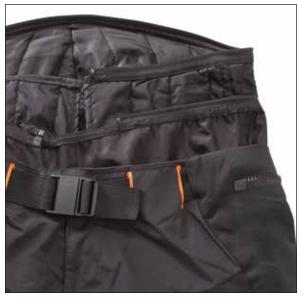

## **FEATURES**

REMOVABLE THERMAL LINER AND REMOVABLE WATERPROOF LINER

ADJUSTABLE WAISTBAND WITH BELT SYSTEM

LARGE VENTILATION OPTIONS ON THIGHS

**ADJUSTABLE LEG BOTTOMS** 