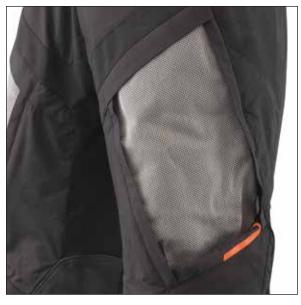

## KTM TERRA ADVENTURE PANTS

The innovative, versatile and extremely well-ventilated adventure pants are an absolute must have for globetrotter's and adventure riders!

The KTM TERRA ADVENTURE PANTS have two large ventilation options on the thighs, an adjustable magnetic belt system as well as a removable thermal lining and a removable, waterproof membrane.

## **FEATURES**

REMOVABLE THERMAL LINER AND REMOVABLE WATERPROOF LINER

ADJUSTABLE WAISTBAND WITH BELT SYSTEM

LARGE VENTILATION OPTIONS ON THIGHS

**ADJUSTABLE LEG BOTTOMS** 