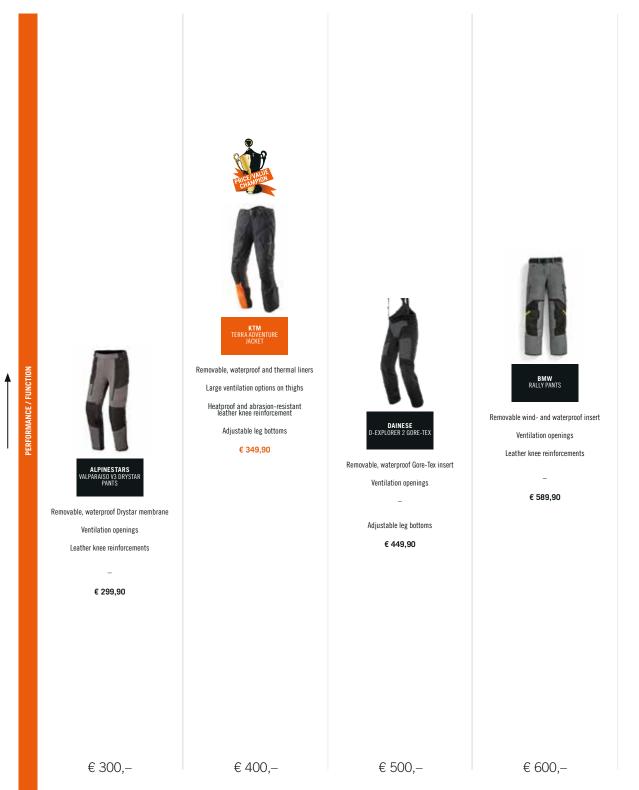

ers!

The KTM TERRA ADVENTURE PANTS have two large ventilation options on the thighs, an adjustable magnetic belt system as well as a removable thermal lining and a removable, waterproof membrane.

With these pants you are really well prepared for all eventualities on your journey!

Fits perfectly in combination with the KTM TERRA ADVENTURE JACKET.



## **FEATURES**



INTEGRATED SAS-TEC® PROTECTORS ON SHOULDERS AND ELBOWS



**BREATHABLE** 



BACK PROTECTOR POCKET



WATERPROOF POCKETS



REFLECTIVE DETAILS



WATERPROOF



REMOVABLE THERMAL LINER



WINDPROOF



CE CERTIFICATE



## **FEATURES**



REMOVABLE THERMAL LINER AND REMOVABLE WATERPROOF LINER

ADJUSTABLE WAISTBAND WITH BELT SYSTEM



LARGE VENTILATION OPTIONS ON THIGHS



**ADJUSTABLE LEG BOTTOMS** 

## **COMPETITORS INFO**



PRICE (RETAIL AT)