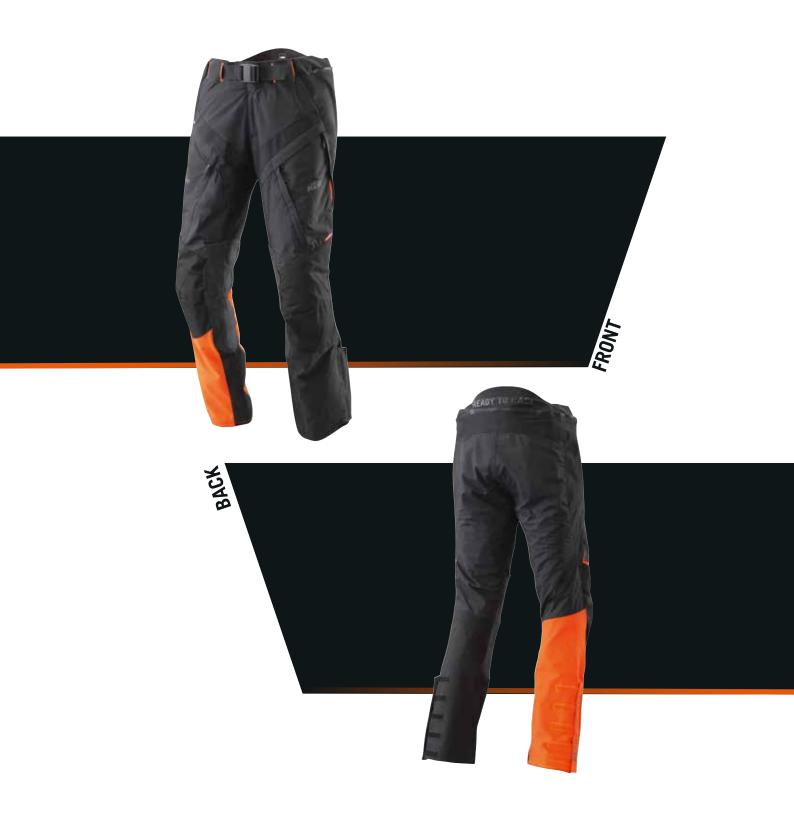

## KTM TERRA ADVENTURE PANTS

The innovative, versatile and extremely well-ventilated adventure pants are an absolute must have for globetrotter's and adventure riders!

The KTM TERRA ADVENTURE PANTS have two large ventilation options on the thighs, an adjustable magnetic belt system as well as a removable thermal lining and a removable, waterproof membrane.

## **FEATURES**

REMOVABLE THERMAL LINER AND REMOVABLE WATERPROOF LINER

ADJUSTABLE WAISTBAND WITH BELT SYSTEM

LARGE VENTILATION OPTIONS ON THIGHS

**ADJUSTABLE LEG BOTTOMS** 