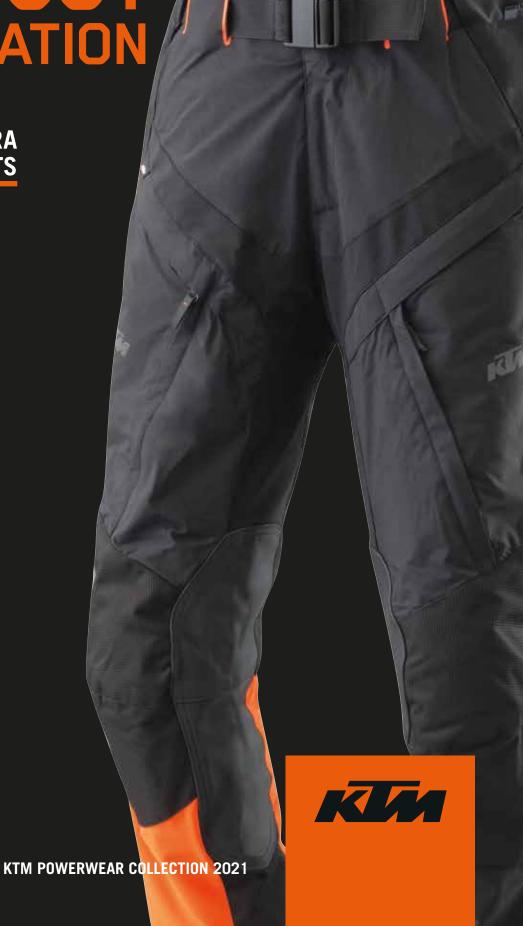

## KTM TERRA ADVENTURE PANTS

The innovative, versatile and extremely well-ventilated adventure pants are an absolute must have for globetrotter's and adventure riders!

The KTM TERRA ADVENTURE PANTS have two large ventilation options on the thighs, an adjustable magnetic belt system as well as a removable thermal lining and a removable, waterproof membrane.

## **FEATURES**

REMOVABLE THERMAL LINER AND REMOVABLE WATERPROOF LINER

ADJUSTABLE WAISTBAND WITH BELT SYSTEM

LARGE VENTILATION OPTIONS ON THIGHS

**ADJUSTABLE LEG BOTTOMS** 