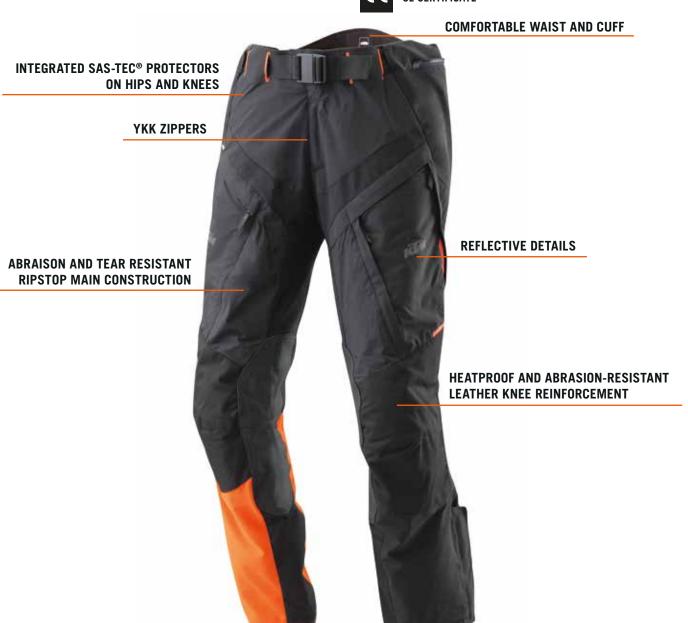

## KTM TERRA ADVENTURE PANTS

The innovative, versatile and extremely well-ventilated adventure pants are an absolute must have for globetrotter's and adventure riders!

The KTM TERRA ADVENTURE PANTS have two large ventilation options on the thighs, an adjustable magnetic belt system as well as a removable thermal lining and a removable, waterproof membrane.

## **FEATURES**

REMOVABLE THERMAL LINER AND REMOVABLE WATERPROOF LINER

ADJUSTABLE WAISTBAND WITH BELT SYSTEM

LARGE VENTILATION OPTIONS ON THIGHS

**ADJUSTABLE LEG BOTTOMS** 